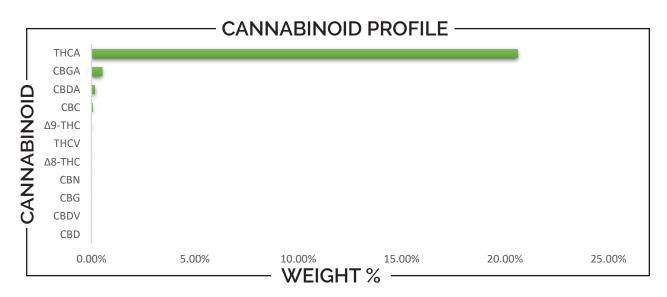

LAB ID: 54016654

| THCA   | TOTAL CBD | TOTAL CANNABINOIDS |
|--------|-----------|--------------------|
| 20.60% | 0.13%     | 21.35%             |

| CANNABINOID                                                                                                  | )      | WEIGHT (%)                            |        |                | MG/G                          |      |  |
|--------------------------------------------------------------------------------------------------------------|--------|---------------------------------------|--------|----------------|-------------------------------|------|--|
| CBC                                                                                                          |        | →                                     | 0.06   |                | →                             | 0.55 |  |
| CBD                                                                                                          |        | →                                     | ND     |                | →                             | ND   |  |
| CBDA                                                                                                         |        | →                                     | 0.15   |                | →                             | 1.52 |  |
| CBDV                                                                                                         |        | →                                     | ND     |                | →                             | ND   |  |
| CBG                                                                                                          |        | -                                     | ND     |                | →                             | ND   |  |
| CBGA                                                                                                         |        | →                                     | 0.52   |                |                               | 5.18 |  |
| CBN                                                                                                          |        | →                                     | ND     |                |                               | ND   |  |
| ∆8-THC                                                                                                       |        | → ND                                  |        |                | → ND                          |      |  |
| ∆9-THC                                                                                                       |        | → 0.03                                |        |                | → 0.26                        |      |  |
| THCA                                                                                                         |        | → 20.60                               |        |                | ▶ 206.01                      |      |  |
| THCV                                                                                                         |        | →                                     | ND     |                | →                             | ND   |  |
| nalysis Method: TP-POT-og<br>otal THC = (0.877 x THCA) +<br>otal CBD = (0.877 x CBDA) +<br>ID = Not Detected | ∆9-THC | Prepared E<br>Prep Date:<br>Batch ID: | 4/8/20 | 024<br>24A-POT | Analyzed By:<br>Analysis Date |      |  |