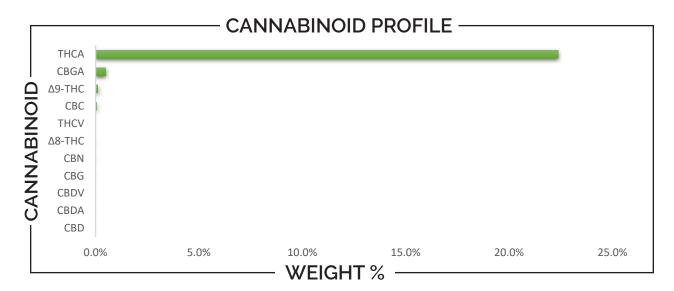

## **REPORT** PREPARED FOR:

| Docs Brands |  |
|-------------|--|
| Docs Brands |  |

8201 E Pacific Pl #605 Denver, CO 80231

SAMPLE NAME: Tangelope DATE RECEIVED: 1/25/2024

LAB ID: 54006981

| THCA   | TOTAL CBD | TOTAL CANNABINOIDS |  |
|--------|-----------|--------------------|--|
| 22.37% | ND        | 23.06%             |  |

| CANNABINOI                                                                         | D        | Ň                | VEIGHT ( | %)          | м                              | G/G              |
|------------------------------------------------------------------------------------|----------|------------------|----------|-------------|--------------------------------|------------------|
| CBC                                                                                |          |                  | 0.07     |             | <b>→</b> 0                     | 0.68             |
| CBD                                                                                |          |                  | ND       |             | <b>→</b>                       | ND               |
| CBDA                                                                               |          |                  | ND       |             | <b>→</b>                       | ND               |
| CBDV                                                                               |          | → ND →           |          | <b>→</b>    | ND                             |                  |
| CBG                                                                                |          |                  | ND       |             | <b>→</b>                       | ND               |
| CBGA                                                                               |          |                  | 0.51     |             | → 5                            | 5.09             |
| CBN                                                                                |          |                  | ND       |             | <b>→</b>                       | ND               |
| ∆8-THC                                                                             |          |                  | ND       |             | → I                            | ND               |
| Δ9-THC                                                                             |          | → 0.12           |          |             | <b>→</b>                       | 1.17             |
| THCA                                                                               |          | → 22.37 —        |          |             | → 223.66                       |                  |
| THCV                                                                               |          | →                | ND       |             | →                              | ND               |
| nalysis Method: TP-POT-(<br>otal THC = (0.877 x THCA)<br>otal CBD = (0.877 x CBDA) | + Δ9-THC | Prepar<br>Prep D |          | B<br>5/2024 | Analyzed By:<br>Analysis Date: | BRB<br>1/25/2024 |