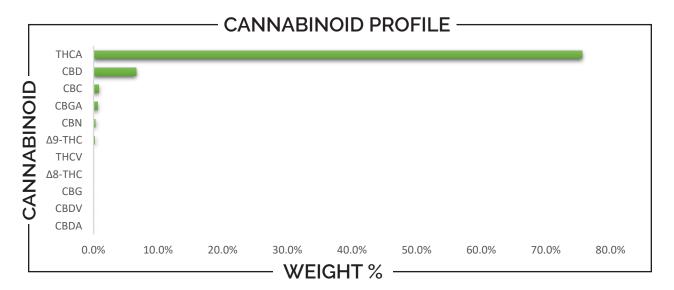

**DATE RECEIVED**: 9/1/2023 **LAB ID**: 53033407

| THCa   | TOTAL CBD | TOTAL CANNABINOIDS |
|--------|-----------|--------------------|
| 75.59% | 6.60%     | 84.12%             |

| CANNABINOID                                                                                                                |  | WEIGHT (%)                              |                                 | MG/G                           |                 |
|----------------------------------------------------------------------------------------------------------------------------|--|-----------------------------------------|---------------------------------|--------------------------------|-----------------|
| CBC                                                                                                                        |  | → 0.8                                   | Bo —                            | <b>→</b> 7.9                   | 96              |
| CBD                                                                                                                        |  | → 6.6                                   | 80 —                            | <b>→</b> 65                    | .96             |
| CBDA                                                                                                                       |  | <b>→</b> N                              | D ——                            | <b>→</b> N                     | D               |
| CBDV                                                                                                                       |  | <b>→</b> N                              | D ——                            | <b>→</b> N                     | D               |
| CBG                                                                                                                        |  | <b>→</b> N                              | D —                             | <b>→</b> N                     | D               |
| CBGA                                                                                                                       |  | → 0.6                                   | §3 <del></del>                  | <b>→</b> 6.;                   | 30              |
| CBN                                                                                                                        |  | <b>→</b> 0.                             | 31 —                            | 3.0                            | 80              |
| Δ8-THC                                                                                                                     |  | <b>→</b> N                              | D —                             | <b>→</b> N                     | D               |
| Δ9-THC                                                                                                                     |  | → 0.2                                   | 20                              | 1.9                            | 98              |
| THCA                                                                                                                       |  | <b>→</b> 75.                            | 59 ——                           | 755.91                         |                 |
| THCV                                                                                                                       |  | <b>→</b> N                              | D —                             | <b>→</b> N                     | D               |
| Analysis Method: TP-POT-05<br>Total THC = (0.877 x THCA) + Δ9-THC<br>Total CBD = (0.877 x CBDA) + CBD<br>ND = Not Detected |  | Prepared By:<br>Prep Date:<br>Batch ID: | BRB<br>9/1/2023<br>SEP0123A-POT | Analyzed By:<br>Analysis Date: | BRB<br>9/1/2023 |