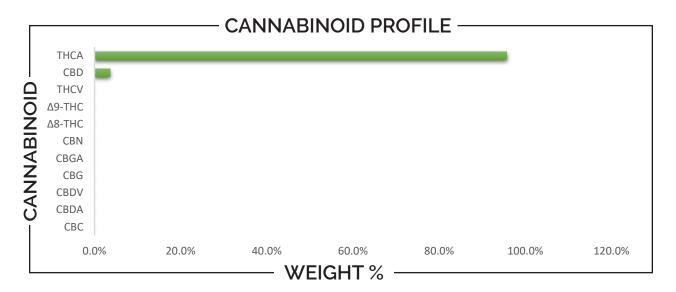

| <br>THCa   | TOTAL CBD | TOTAL CANNABINOIDS |
|------------|-----------|--------------------|
| <br>95.70% | 3.61%     | 99.32%             |

| CANNABINOID                                                                                                                |          | WEIGHT (%)                             |                 | MG/G                                      |
|----------------------------------------------------------------------------------------------------------------------------|----------|----------------------------------------|-----------------|-------------------------------------------|
| CBC -                                                                                                                      | <b>→</b> | ND                                     |                 | → ND                                      |
| CBD -                                                                                                                      | <b></b>  | 3.61                                   |                 | → 36.11                                   |
| CBDA -                                                                                                                     | <b></b>  | ND                                     |                 | → ND                                      |
| CBDV -                                                                                                                     | <b></b>  | ND                                     |                 | → ND                                      |
| CBG -                                                                                                                      | <b></b>  | ND                                     |                 | → ND                                      |
| CBGA -                                                                                                                     | <b></b>  | ND                                     |                 | → ND                                      |
| CBN -                                                                                                                      | <b></b>  | ND                                     |                 | → ND                                      |
| Δ8-THC <b>-</b>                                                                                                            | <b></b>  | ND                                     |                 | → ND                                      |
| Δ9-THC <b>-</b>                                                                                                            | <b></b>  | ND                                     |                 | → ND                                      |
| THCA -                                                                                                                     | <b></b>  | 95.70                                  |                 | 957.05                                    |
| THCV -                                                                                                                     | <b></b>  | ND                                     |                 | → ND                                      |
| Analysis Method: TP-POT-05<br>Total THC = (0.877 x THCA) + Δ9-THC<br>Total CBD = (0.877 x CBDA) + CBD<br>ND = Not Detected |          | ared By: BRB Date: 9/11/2 n ID: SEP112 | 2023<br>23A-POT | Analyzed By: BRB Analysis Date: 9/11/2023 |