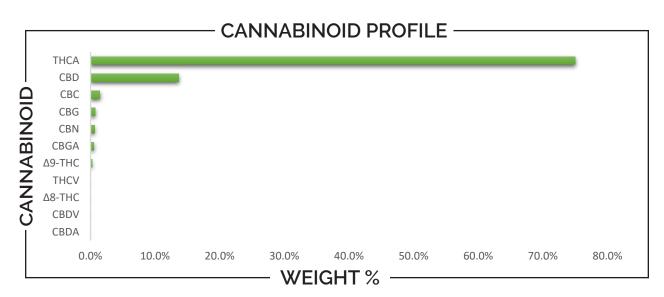

## Doc's Brands LLCPROJECT# 23014985PO Box 630811REPORT DATE 9/5/2023Highlands Ranch, CO 801639/5/2023(303) 408-5208SAMPLE NAME: THCA - ButterDATE RECEIVED: 9/1/2023LAB ID: 53033405

| THCa   | TOTAL CBD | TOTAL CANNABINOIDS |
|--------|-----------|--------------------|
| 74.96% | 13.65%    | 92.23%             |

| CANNABINOID                                                                                                                | WEIGHT (%)                                                        | MG/G                                        |
|----------------------------------------------------------------------------------------------------------------------------|-------------------------------------------------------------------|---------------------------------------------|
| СВС —                                                                                                                      | → 1.47                                                            | → 14.75                                     |
| CBD ——                                                                                                                     | → 13.65                                                           | → 136.49                                    |
| CBDA                                                                                                                       | → ND                                                              | → ND                                        |
| CBDV                                                                                                                       | → ND                                                              | → ND                                        |
| CBG ——                                                                                                                     | → 0.71                                                            | 7.10                                        |
| CBGA                                                                                                                       | → 0.53                                                            | <b>→</b> 5.35                               |
| CBN                                                                                                                        | → 0.65                                                            | → 6.47                                      |
| ∆8-THC                                                                                                                     | → ND                                                              | → ND                                        |
| <u> </u>                                                                                                                   | → 0.25                                                            | 2.51                                        |
| THCA                                                                                                                       | → 74.96                                                           | → 749.64                                    |
| THCV                                                                                                                       | → ND                                                              | → ND                                        |
| Analysis Method: TP-POT-05<br>Total THC = (0.877 x THCA) + Δ9-THC<br>Total CBD = (0.877 x CBDA) + CBD<br>ND = Not Detected | Prepared By: BRB<br>Prep Date: 9/1/2023<br>Batch ID: SEP0123A-POT | Analyzed By: BRB<br>Analysis Date: 9/1/2023 |